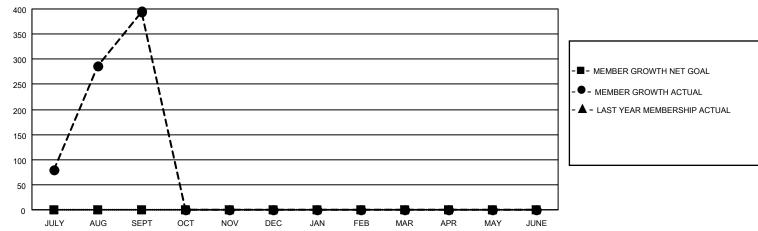

## MONTHLY MEMBERSHIP PROGRESS REPORT

LOCATION NEPAL District 325 K Results as of: 9/30/2022

| Clubs                 |               |           |               | Members               |                        |                         |                                                    |
|-----------------------|---------------|-----------|---------------|-----------------------|------------------------|-------------------------|----------------------------------------------------|
| RESULTS FOR 2022-2023 |               |           |               | RESULTS FOR 2022-2023 |                        |                         |                                                    |
| QUARTER               | NEW CLUB GOAL | NEW CLUBS | DROPPED CLUBS | QUARTER MEM           | BER GROWTH NET<br>GOAL | MEMBER GROWTH<br>ACTUAL | DROPPED<br>MEMBERS ACTUAL<br>(including transfers) |
| JULY/AUG/SEPT         | 0             | 18        | 3             | JULY/AUG/SEPT         | 0                      | 494                     | 91                                                 |
| OCT/NOV/DEC           | 0             | 0         | 0             | OCT/NOV/DEC           | 0                      | 0                       | 0                                                  |
| JAN/FEB/MAR           | 0             | 0         | 0             | JAN/FEB/MAR           | 0                      | 0                       | 0                                                  |
| APR/MAY/JUNE          | 0             | 0         | 0             | APR/MAY/JUNE          | 0                      | 0                       | 0                                                  |

## GOALS AND ACTUAL NEW CLUBS CUMULATIVE

| DROPPED CLUBS: 3 |    | 50 CLUBS OF 165 ADDED 1 OR<br>MORE NEW MEMBERS | GENDER DISTRIBUTION             |                                  |  |
|------------------|----|------------------------------------------------|---------------------------------|----------------------------------|--|
|                  |    | INORE NEW MEMBERS                              | MALE<br>FEMALE                  | 2,623 (69.71%)<br>1,140 (30.29%) |  |
| DROPPED MEMBERS  |    |                                                | NON BINARY PREFER NOT TO ANSWER | 0 (0.00%)                        |  |
| DECEASED         | 0  |                                                | THE ENTITY TO ANOWER            | 0 (0.0070)                       |  |
| CLUB CANCELLED   | 0  | CLICK HERE FOR CUMULATIVE                      | TOTAL FAMILY UNIT MEMBERS       | 3,361                            |  |
| OTHER            | 91 | MEMBERSHIP DATA                                |                                 |                                  |  |
| TOTAL            | 91 |                                                | FAMILY MEMBERS PAYING HAI       | LF DUES 2,351                    |  |
|                  |    |                                                |                                 |                                  |  |