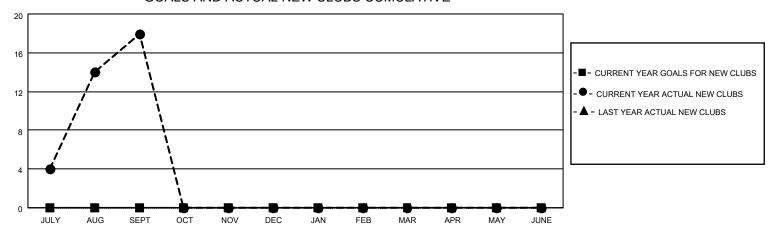

## MONTHLY MEMBERSHIP PROGRESS REPORT

LOCATION NEPAL District 325 K Results as of: 9/30/2022

| Clubs                 |               |           |               | Members               |                        |                         |                                                    |
|-----------------------|---------------|-----------|---------------|-----------------------|------------------------|-------------------------|----------------------------------------------------|
| RESULTS FOR 2022-2023 |               |           |               | RESULTS FOR 2022-2023 |                        |                         |                                                    |
| QUARTER               | NEW CLUB GOAL | NEW CLUBS | DROPPED CLUBS | QUARTER MEM           | BER GROWTH NET<br>GOAL | MEMBER GROWTH<br>ACTUAL | DROPPED<br>MEMBERS ACTUAL<br>(including transfers) |
| JULY/AUG/SEPT         | 0             | 18        | 3             | JULY/AUG/SEPT         | 0                      | 494                     | 91                                                 |
| OCT/NOV/DEC           | 0             | 0         | 0             | OCT/NOV/DEC           | 0                      | 0                       | 0                                                  |
| JAN/FEB/MAR           | 0             | 0         | 0             | JAN/FEB/MAR           | 0                      | 0                       | 0                                                  |
| APR/MAY/JUNE          | 0             | 0         | 0             | APR/MAY/JUNE          | 0                      | 0                       | 0                                                  |

## GOALS AND ACTUAL NEW CLUBS CUMULATIVE

| DROPPED CLUBS: 3 |    | 50 CLUBS OF 165 ADDED 1 OR<br>MORE NEW MEMBERS | GENDER DISTRIBUTION             |                                  |  |
|------------------|----|------------------------------------------------|---------------------------------|----------------------------------|--|
|                  |    | INORE NEW MEMBERS                              | MALE<br>FEMALE                  | 2,623 (69.71%)<br>1,140 (30.29%) |  |
| DROPPED MEMBERS  |    |                                                | NON BINARY PREFER NOT TO ANSWER | 0 (0.00%)                        |  |
| DECEASED         | 0  |                                                | THE ENTITY TO ANOWER            | 0 (0.0070)                       |  |
| CLUB CANCELLED   | 0  | CLICK HERE FOR CUMULATIVE                      | TOTAL FAMILY UNIT MEMBERS       | 3,361                            |  |
| OTHER            | 91 | MEMBERSHIP DATA                                |                                 |                                  |  |
| TOTAL            | 91 |                                                | FAMILY MEMBERS PAYING HAI       | LF DUES 2,351                    |  |
|                  |    |                                                |                                 |                                  |  |